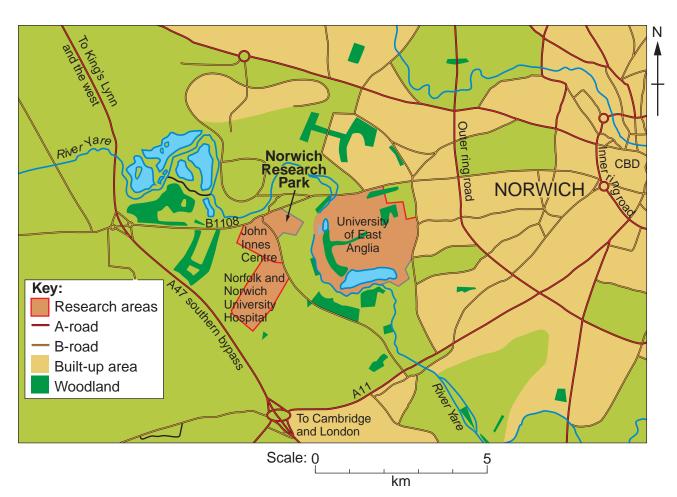

### **GEOGRAPHY**

Paper 1

**INSERT** 

0460/13 **October/November 2010** 

1 hour 45 minutes

### **READ THESE INSTRUCTIONS FIRST**

This Insert contains Photographs A and B for Question 2, Photograph C for Question 4, Figs 8A and 8B for Question 5 and Photograph D for Question 6.

This document consists of 5 printed pages and 3 blank pages.



Photograph A showing area A for Question 2



## Photograph B showing area B for Question 2



0460/13/INSERT/O/N/10

# Photograph C for Question 4







Fig. 8B for Question 5



### Photograph D for Question 6



# 6 BLANK PAGE

#### © UCLES 2010

### 7

### **BLANK PAGE**

# 8

### **BLANK PAGE**

University of Cambridge International Examinations is part of the Cambridge Assessment Group. Cambridge Assessment is the brand name of University of Cambridge Local Examinations Syndicate (UCLES), which is itself a department of the University of Cambridge.